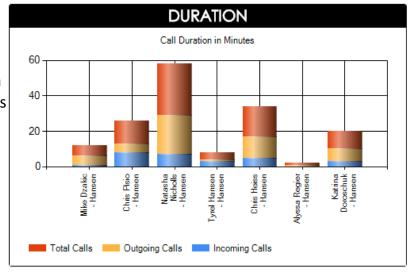

Incorporated into our CASH+ Hansen Call Reports is the Dashboard. This Dashboard is a live, dynamic status display. This innovative dashboard allows you to select a wide variety of charts, tables and graphs where you can define the content to suit your needs.

The Ticker Tape displays individual calls as soon as the call is disconnected. Call Summaries allow you to monitor any combination of total volumes, call direction and duration on either individual extensions or groups. Call Alerts notify you if any predefined alert is triggered.