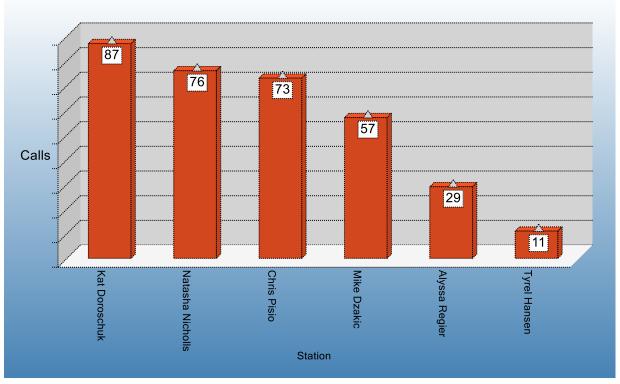

### **Top Stations by Calls**

Site: Kelowna

Date Between 6/9/2019 AND 6/15/2019AND Departments List = AdministrationOR Departments List = SalesOR Departments List = Technical Support

| Station ID | Station Name     | Calls | Total Duration (HH:MM:SS) |
|------------|------------------|-------|---------------------------|
| 518        | Kat Doroschuk    | 87    | 04:22:08                  |
| 503        | Natasha Nicholls | 76    | 04:08:50                  |
| 501        | Chris Pisio      | 73    | 10:48:45                  |
| 500        | Mike Dzakic      | 57    | 09:45:18                  |
| 509        | Alyssa Regier    | 29    | 03:55:26                  |
| 506        | Tyrel Hansen     | 11    | 00:41:37                  |

# Determine staff productivity by seeing which stations are making or receiving the most calls.

Station Vs Calls