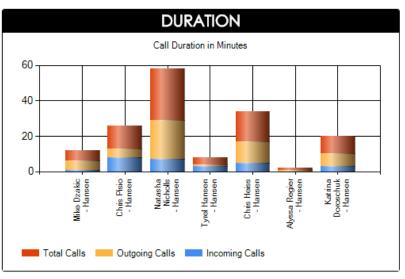

### **Top Stations by Calls**

Site: Kelowna

Date Between 6/9/2019 AND 6/15/2019AND Departments List = AdministrationOR Departments List = SalesOR Departments List = Technical Support

| Station ID | Station Name     | Calls | Total Duration (HH:MM:SS) |
|------------|------------------|-------|---------------------------|
| 518        | Kat Doroschuk    | 87    | 04:22:08                  |
| 503        | Natasha Nicholls | 76    | 04:08:50                  |
| 501        | Chris Pisio      | 73    | 10:48:45                  |
| 500        | Mike Dzakic      | 57    | 09:45:18                  |
| 509        | Alyssa Regier    | 29    | 03:55:26                  |
| 506        | Tyrel Hansen     | 11    | 00:41:37                  |