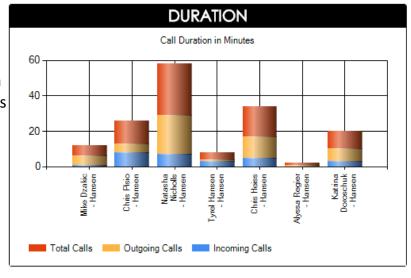

The Ticker Tape displays individual calls as soon as the call is disconnected. Call Summaries allow you to monitor any combination of total volumes, call direction and duration on either individual extensions or groups. Call Alerts notify you if any predefined alert is triggered.