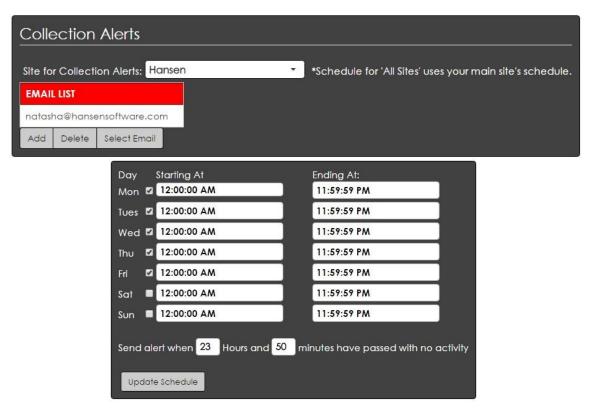

#### **Telephone Collection Alert**

This feature allows users to be notified by email when no calls have been collected for a pre-defined time period. Customize what days/times to be monitored and at how soon you would like to be notified. Quick detection will minimize the amount of calls lost and lessen the overall impact by quick rectification of the issue. You may set this alert to include as many email addresses as needed.