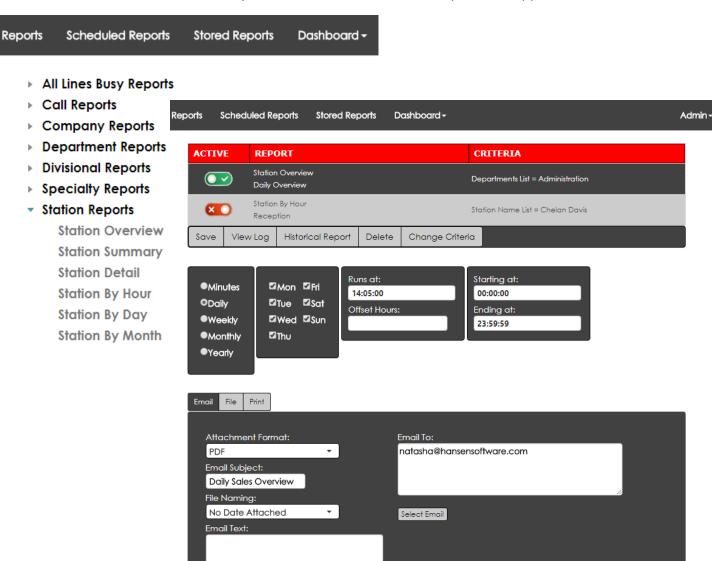

Incorporated into our CASH+ Hansen Call Reports is the Dashboard. This Dashboard is a live, dynamic status display. This innovative dashboard allows you to select a wide variety of charts, tables and graphs where you can define the content to suit your needs.

The Ticker Tape displays individual calls as soon as the call is disconnected. Call Summaries allow you to monitor any combination of total volumes, call direction and duration on either individual extensions or groups. Call Alerts notify you if any predefined alert is triggered.

All window options are fully customizable to meet your needs!