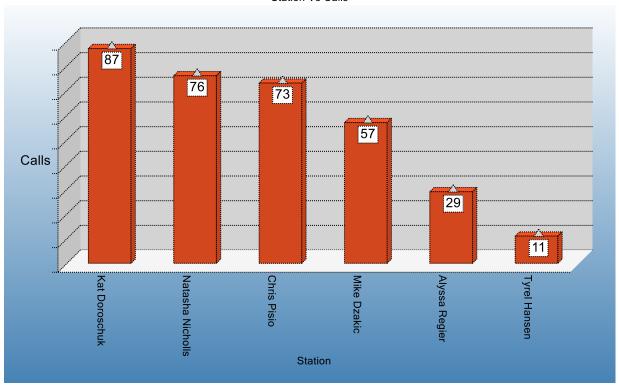

## **Top Stations by Calls**

Site: Kelowna
Date Between 6/9/2019 AND 6/15/2019
AND Departments List = Administration
OR Departments List = Sales
OR Departments List = Technical Support

| Station ID | Station Name     | Calls | Total Duration (HH:MM:SS) |
|------------|------------------|-------|---------------------------|
| 518        | Kat Doroschuk    | 87    | 04:22:08                  |
| 503        | Natasha Nicholls | 76    | 04:08:50                  |
| 501        | Chris Pisio      | 73    | 10:48:45                  |
| 500        | Mike Dzakic      | 57    | 09:45:18                  |
| 509        | Alyssa Regier    | 29    | 03:55:26                  |
| 506        | Tyrel Hansen     | 11    | 00:41:37                  |

Station Vs Calls

Determine staff productivity by seeing which stations are making or receiving the most calls.