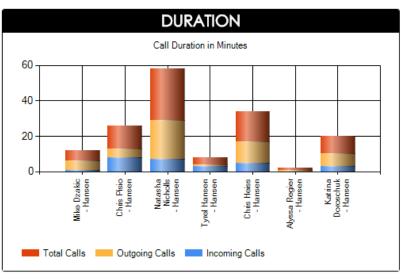

ger<br>is called fr |       |                    | oicemail 3 | for 23 seconds | 35   |
| Mike Dzakic     | - Hansen       | 2     | Date: 7/              |                   |                           |       |                    |            |                | 10   |
| Tyrel Hansen    | - Hansen       | 3     | Time: 10<br>Alert: (A | :46 AM<br>fter Ho | urs Pager                 |       | is)<br>'oicemail 1 | for 2.28 n | ninutes        | 25   |

The Ticker Tape displays individual calls as soon as the call is disconnected. Call Summaries allow you to monitor any combination of total volumes, call direction and duration on either individual extensions or groups. Call Alerts notify you if any predefined alert is triggered.

All window options are fully customizable to meet your needs!



#### **Top Stations by Calls**

Site: Kelowna

Date Between 6/9/2019 AND 6/15/2019AND Departments List = AdministrationOR Departments List = SalesOR Departments List = Technical Support



| Station ID | Station Name     | Calls | Total Duration (HH:MM:SS) |
|------------|------------------|-------|---------------------------|
| 518        | Kat Doroschuk    | 87    | 04:22:08                  |
| 503        | Natasha Nicholls | 76    | 04:08:50                  |
| 501        | Chris Pisio      | 73    | 10:48:45                  |
| 500        | Mike Dzakic      | 57    | 09:45:18                  |
| 509        | Alyssa Regier    | 29    | 03:55:26                  |
| 506        | Tyrel Hansen     | 11    | 00:41:37                  |



## Determine staff productivity by seeing whic