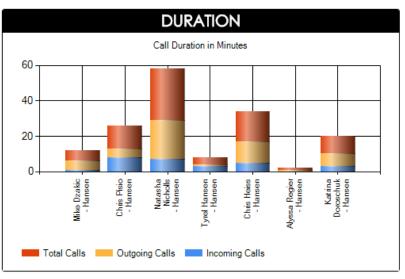

#### Longest Calls

Site: Kelowna Date Between 5/1/2019 AND 5/31/2019 Limit To Top 15 Records

| Date       | Time        | Station | Phone Number      | Location       | I/ | Cost   | Duration |
|------------|-------------|---------|-------------------|----------------|----|--------|----------|
| 05/17/2019 | 10:31:00 AM | 500     | 1- (530)-458-0413 | COLUSA, CA     | 0  | \$3.51 | 01:56:27 |
| 05/29/2019 | 10:37:00 AM | 501     | (806)-690-4304    | AMARILLO, TX   | I  | \$0.00 | 01:53:32 |
| 05/21/2019 | 8:02:00 AM  | 500     | 1- (905)-477-4663 | UNIONVILLE, ON | I  | \$0.00 | 01:30:10 |
| 05/29/2019 | 12:10:00 PM | 501     | 1- (713)-861-2500 | HOUSTON, TX    | I  | \$0.00 | 01:21:13 |
| 05/22/2019 | 3:49:00 PM  | 510     |                   |                | I  | \$0.00 | 01:20:32 |
| 05/08/2019 | 9:19:00 AM  | 500     | 1- (702)-997-5612 | LAS VEGAS, NV  | I  | \$0.00 | 01:13:55 |
| 05/31/2019 | 7:45:00 AM  | 500     | 1- (586)-859-6374 | ROSEVILLE, MI  | 0  | \$2.10 | 01:09:09 |
| 05/14/2019 | 7:00:00 AM  | 518     | 1- (575)-439-4280 | ALAMOGORDO, NM | 0  | \$1.98 | 01:05:06 |
| 05/23/2019 | 2:12:00 PM  | 501     | 1- (901)-374-5893 | MEMPHIS, TN    | 0  | \$1.89 | 01:02:29 |
| 05/03/2019 | 9:45:00 AM  | 500     | 1- (513)-443-6124 | BETHANY, OH    | I  | \$0.00 | 00:59:37 |
| 05/16/2019 | 8:24:00 AM  | 501     | 1- (305)-285-8422 | MIAMI, FL      | I  | \$0.00 | 00:59:05 |
| 05/09/2019 | 8:00:00 AM  | 501     | 1- (814)-641-3739 | HUNTINGDON, PA | 0  | \$1.74 | 00:57:11 |
| 05/29/2019 | 1:59:00 PM  | 501     | 1- (806)-690-4304 | AMARILLO, TX   | 0  | \$1.71 | 00:56:37 |
| 05/07/2019 | 2:08:00 PM  | 501     | 1- (310)-503-5073 | GARDENA, CA    | I  | \$0.00 | 00:56:35 |
| 05/06/2019 | 1:41:00 PM  | 509     | 1- (541)-832-1608 | GLENDALE, OR   | I  | \$0.00 | 00:56:22 |

Make sure your longest calls are not employee misuse and abuse. You can see what station(s) are making the longest calls and the numbers being dialled or calling in.