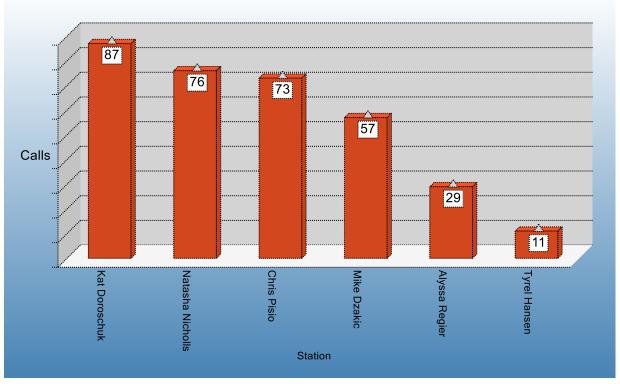

#### **Top Stations by Calls**

Site: Kelowna

Date Between 6/9/2019 AND 6/15/2019AND Departments List = AdministrationOR Departments List = SalesOR Departments List = Technical Support

| Station ID | Station Name     | Calls | Total Duration (HH:MM:SS) |
|------------|------------------|-------|---------------------------|
| 518        | Kat Doroschuk    | 87    | 04:22:08                  |
| 503        | Natasha Nicholls | 76    | 04:08:50                  |
| 501        | Chris Pisio      | 73    | 10:48:45                  |
| 500        | Mike Dzakic      | 57    | 09:45:18                  |
| 509        | Alyssa Regier    | 29    | 03:55:26                  |
| 506        | Tyrel Hansen     | 11    | 00:41:37                  |

## Determine staff productivity by seeing which stations are making or receiving the most calls.

Station Vs Calls